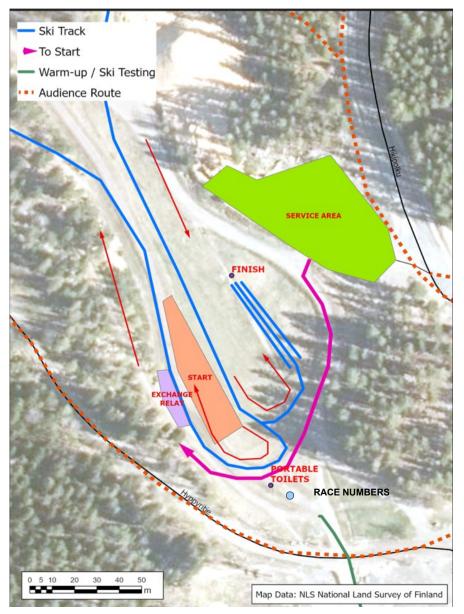

# **STADIUM**

- Plastic bags available to clothes storing
- Portable toilets near the start area
- Neutral pole service by OC
- Start corridors 15 meters and finish corridors 40 meters

X-Country - Ski Jumping - Nordic Combined

# SKI TESTING AND WARMING UP

- Ski testing and warm-up can be done in the sprint competition course until 09:50 am (10 min before the first start)
- Ski testing and warm-up during during the race is not allowed in the sprint course
- Warm-up Track from Laajis
  (Downhill Ski Center) to Killeri
- Rest of the Laajavuori courses are available the whole day but they are open for public as well