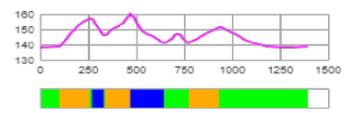

# **COURSE: SPRINT 1.4 KM**

# Technical Zone in the first uphill!

| Height difference (HD) | 22 m    |  |  |  |  |  |
|------------------------|---------|--|--|--|--|--|
| Maximum climb (MC)     | 18 m    |  |  |  |  |  |
| Total climb (TC)       | 50 m    |  |  |  |  |  |
| Course length          | 1 397 m |  |  |  |  |  |

Ski tracks in different part of the course

X-Country - Ski Jumping - Nordic Combined

17. - 19. February 2023 Jyväskylä, Finland