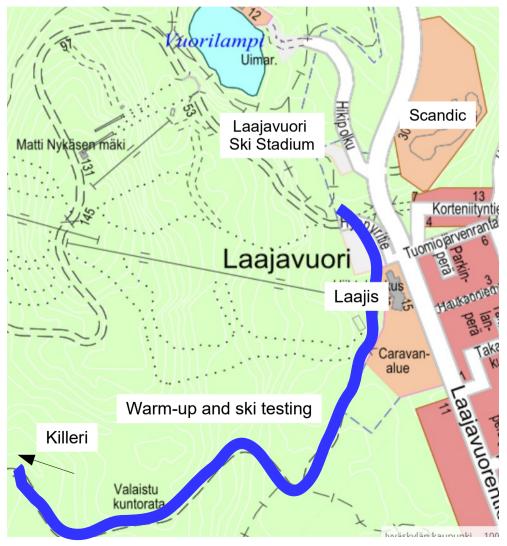

# SKI TESTING AND WARMING UP

- Ski testing and warm-up can be done in the sprint competition course until 09:50 am (10 min before the first start)
- Ski testing and warm-up during during the race is not allowed in the sprint course
- Warm-up Track from Laajis
  (Downhill Ski Center) to Killeri
- Rest of the Laajavuori courses are available the whole day but they are open for public as well