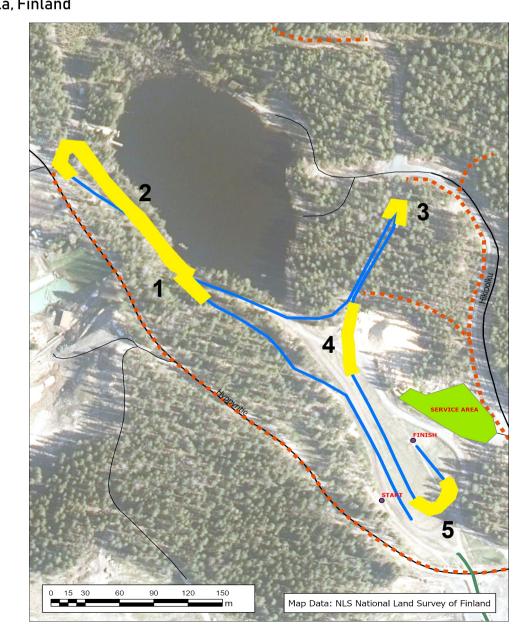

# **TURNING TECHNIQUES AREAS**

Five turning techniques areas

Turning techniques areas will be marked to the track

X-Country - Ski Jumping - Nordic Combined

17. – 19. February 2023 Jyväskylä, Finland

# **COACHING AREAS**

Three coaching areas

X-Country - Ski Jumping - Nordic Combined

17. - 19. February 2023

Jyväskylä, Finland