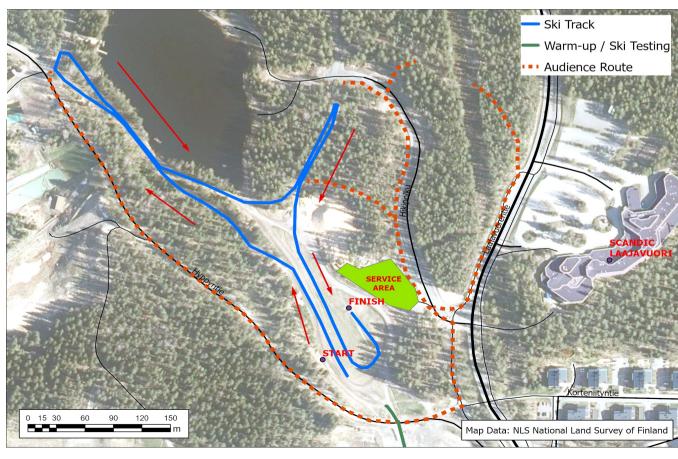

# **COURSE: SPRINT 1.4 KM**

# **STADIUM**

- Plastic bags available to clothes storing
- Portable toilets near the start area
- Neutral pole service by OC
- Start corridors 15 meters and finish corridors 40 meters

X-Country - Ski Jumping - Nordic Combined