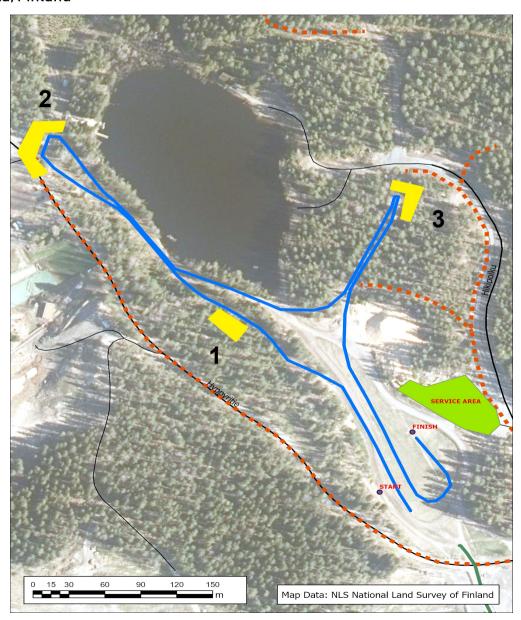

# **COURSE: SPRINT 1.4 KM**

# Technical Zone in the first uphill!

| Height difference (HD) | 22 m    |  |  |  |  |  |
|------------------------|---------|--|--|--|--|--|
| Maximum climb (MC)     | 18 m    |  |  |  |  |  |
| Total climb (TC)       | 50 m    |  |  |  |  |  |
| Course length          | 1 397 m |  |  |  |  |  |

Ski tracks in different part of the course

X-Country - Ski Jumping - Nordic Combined

17. - 19. February 2023 Jyväskylä, Finland